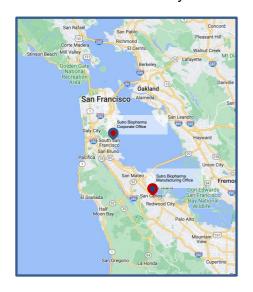

# Welcome to Sutro Biopharma Corporate Office

We currently have two locations in the San Francisco Bay Area.

This guide provides you with beneficial information for your visit

#### **Corporate Office:**

Sutro Biopharma 111 Oyster Point Blvd South San Francisco, CA 94080 USA

Phone: 650-881-6500 Fax: 650-553-9659

E-Mail:

Visitors@sutrobio.com

# **Manufacturing Office:**

Sutro Biopharma 870 Industrial Road San Carlos, CA 94070 USA

Phone: 650-392-8412 Fax: 650-553-9659

E-Mail:

Visitors@sutrobio.com