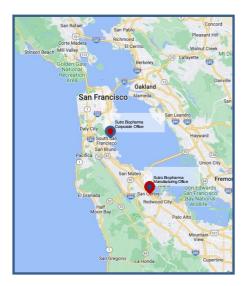

# Welcome to Sutro Biopharma Corporate Office

We currently have two locations in the San Francisco Bay Area.

This guide provides you with beneficial information for your visit

# Welcome to Sutro Biopharma Manufacturing Office

We currently have two locations in the San Francisco Bay Area.

This guide provides you with beneficial information for your visit